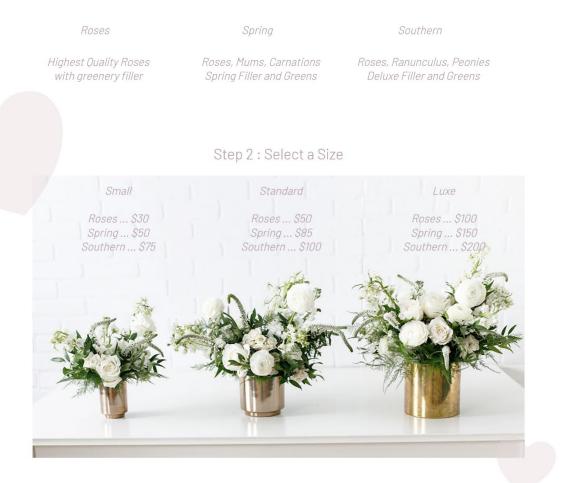

## Step 1: Select a Style

Step 3 : Select your Colors

All arrangements come with greenery and white flowers Choose an all white arrangement or include additional colors below